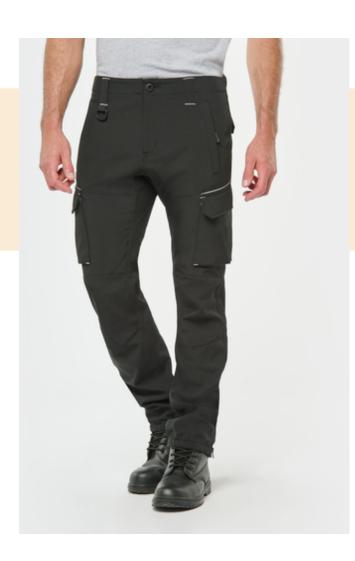

# Men's softshell trousers

• 3-layer softshell for ideal protection.

• Breathable and waterproof wind-breaker technical membrane.

Optimum comfort thanks to its elasticated material and lots of clever finishes.

95% polyester / 5% elastane. Three-layer bonded fabric breathable 3,000 g/m<sup>2</sup>/24 h and waterproof 8,000 mm. Outer: 95% polyester/5% elastane. Breathable membrane mid layer. Microfleece inner. Straight fit. 2 zipped pockets with piping and front zip puller. 2 gusseted side cargo pockets with contrasting piping and flap with velcro fastening. 2 back pockets with flap and velcro fastening. Preformed knee panels for added comfort. Adjustable waistband with tear-release fastening and loops. Waistband raised at back with inner non-slip elasticated band for optimal support. Attached plastic ring on one of the loops on the front right when worn. Zip and button supported by a herringbone strap to facilitate and strengthen fastening. Elasticated hems with gusseted zipped slit on the sides. Reinforced crotch gusset for increased comfort and perfect freedom of movement. Contrasting reinforced stitching. Triple overstitching on side seams, inside leg, front + back crotch seams and crotch gusset. Detachable brand label. ę