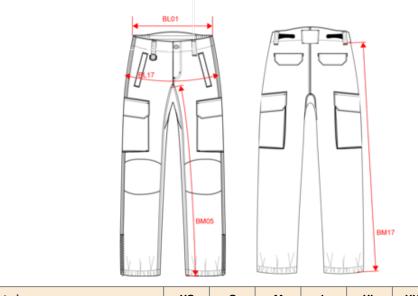

## Dimensions (cm)

| Measurements in cm                                                 | XS     | S      | М      | L      | XL     | XXL    | 3XL    | 4XL    |
|--------------------------------------------------------------------|--------|--------|--------|--------|--------|--------|--------|--------|
| BL01 - 1/2 waist width (buttoned up and front band over back band) | 37.50  | 40.50  | 43.50  | 46.50  | 49.50  | 52.50  | 55.50  | 58.50  |
| BL17 - 1/2 hip width (measured parallel to waistband)              | 47.00  | 50.00  | 53.00  | 56.00  | 59.00  | 62.00  | 65.00  | 68.00  |
| BM05 - Inseam length                                               | 82.00  | 82.00  | 82.00  | 82.00  | 82.00  | 82.00  | 82.00  | 82.00  |
| BM17 - Side length (waistband excluded)                            | 100.25 | 101.00 | 101.75 | 102.50 | 103.25 | 104.00 | 104.75 | 105.50 |